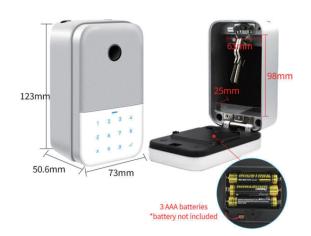

### Specifications

| Model             | KB2F(fingerprint)                    | Power supply        | ЗхААА                                     |
|-------------------|--------------------------------------|---------------------|-------------------------------------------|
| Storage space     | W63mmxL98mmxH25mm                    | Waterproof rating   | IP54                                      |
| Box material      | Aluminum alloy                       | Working humidity    | 40%RH~80%RH                               |
| Unlocking methods | App. pincode. fingerprint(KB2F only) | Working temperature | 3x Alkaline AAA batteries(-10°°C to 55°C) |

### Dimensions(mm)

S4A INDUSTRIAL CO.LIMITED www.s4a-access.com E-mail:sales@s4a-access.com